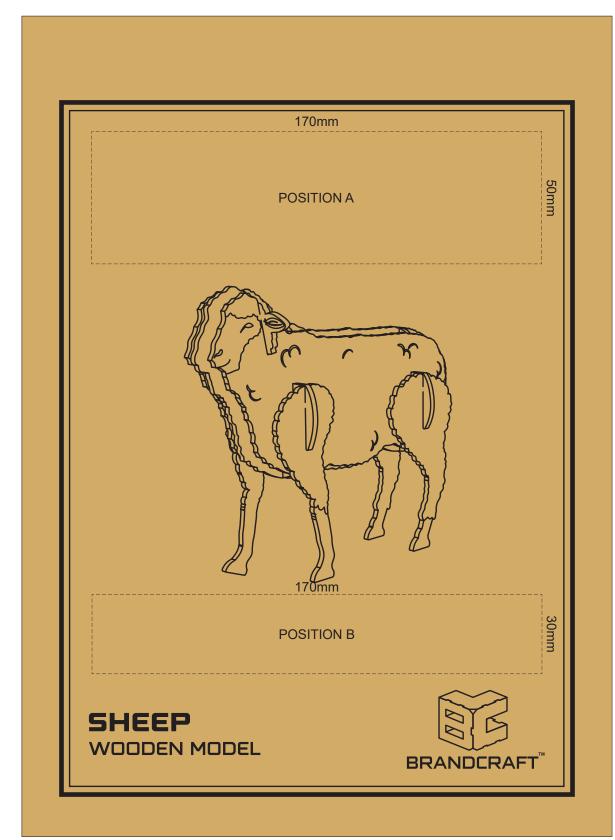

70% of Actual Size Direct Digital

Up to a 2mm tolerance is expected for alignment of the printed artwork against the engraved lines. Slight inconsistencies are to be considered acceptable if the artwork is printed over an engraved line

70% of Actual Size Screen Print (One Colour)

Up to a 2mm tolerance is expected for alignment of the printed artwork against the engraved lines. Slight inconsistencies are to be considered acceptable if the artwork is printed over an engraved line

70% of Actual Size Laser Engraving

This product is a natural material, please allow for variances in grain pattern and engraving colour. Up to a 2mm tolerance is expected for alignment of the printed artwork against the engraved lines. Slight inconsistencies are to be considered acceptable if the artwork is printed over an engraved line

## 70% of Actual Size Digital Packaging Print

Artwork will be printed directly onto the product via CMYK printing (no white) Colours will not be vibrant due to white ink not being available for this process.