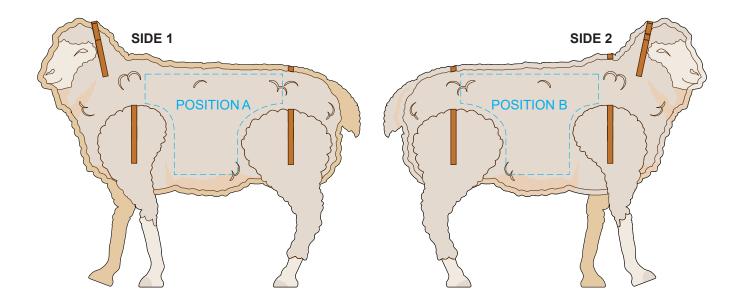

70% of Actual Size Direct Digital

Up to a 2mm tolerance is expected for alignment of the printed artwork against the engraved lines. Slight inconsistencies are to be considered acceptable if the artwork is printed over an engraved line

Blue Line = Safe area for Arwork

100% of Actual Artwork Print Area

## BRANDING SPECIFICATION - Sheep Wooden Model - 124048

The colours of the product cannot be customised. It can be supplied with either the preset colour layout (as per template) or in a natural wood finish. The product is provided flat packed in a cardboard sleeve with assembly instructions.