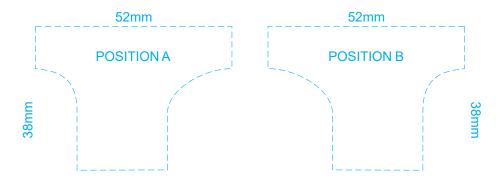

70% of Actual Size Screen Print (One Colour)

Up to a 2mm tolerance is expected for alignment of the printed artwork against the engraved lines. Slight inconsistencies are to be considered acceptable if the artwork is printed over an engraved line

Blue Line = Safe area for Arwork

100% of Actual Artwork Print Area

## BRANDING SPECIFICATION - Sheep Wooden Model - 124048

This product is made from natural wood, therefore some slight colour variation are considered acceptable. The product is provided flat packed in a cardboard sleeve with assembly instructions.