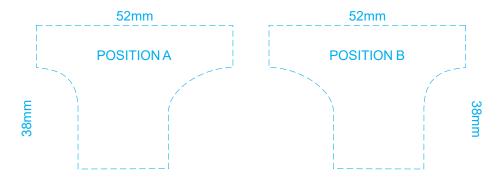

Blue Line = Safe area for Arwork

100% of Actual Artwork Print Area

Blue Line = Safe area for Arwork

Laser engraves to a natural etch

100% of Actual Artwork Print Area