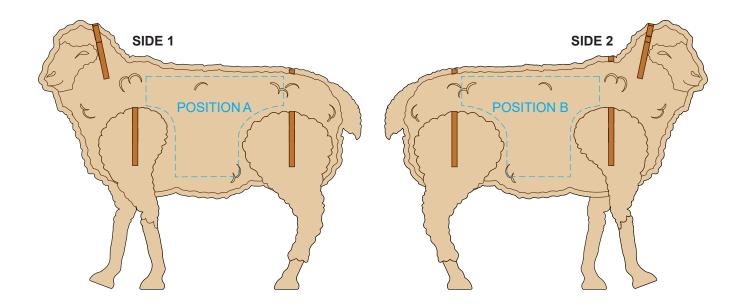

## BRANDING SPECIFICATION - Sheep Wooden Model - 124048

The colours of the product cannot be customised. It can be supplied with either the preset colour layout (as per template) or in a natural wood finish. The product is provided flat packed in a cardboard sleeve with assembly instructions.

## BRANDING SPECIFICATION - Sheep Wooden Model - 124048

This product is made from natural wood, therefore some slight colour variation are considered acceptable. The product is provided flat packed in a cardboard sleeve with assembly instructions.