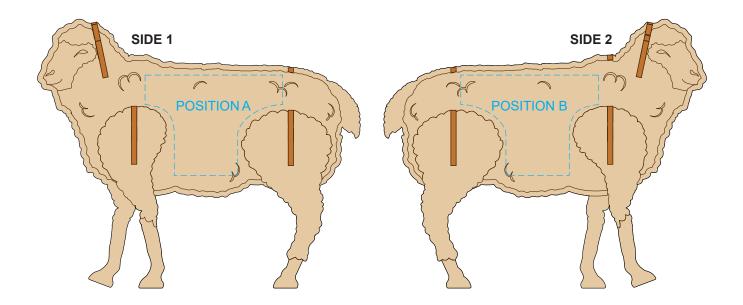

70% of Actual Size Laser Engraving

This product is a natural material, please allow for variances in grain pattern and engraving colour. Up to a 2mm tolerance is expected for alignment of the printed artwork against the engraved lines. Slight inconsistencies are to be considered acceptable if the artwork is printed over an engraved line

Blue Line = Safe area for Arwork

Laser engraves to a natural etch

100% of Actual Artwork Print Area

## BRANDING SPECIFICATION - Sheep Wooden Model - 124048

This product is made from natural wood, therefore some slight colour variation are considered acceptable. The product is provided flat packed in a cardboard sleeve with assembly instructions.