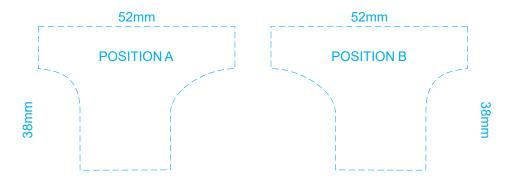

## 70% of Actual Size Digital Packaging Print

Artwork will be printed directly onto the product via CMYK printing (no white) Colours will not be vibrant due to white ink not being available for this process.

BRANDING SPECIFICATION - Sheep Wooden Model - 124048